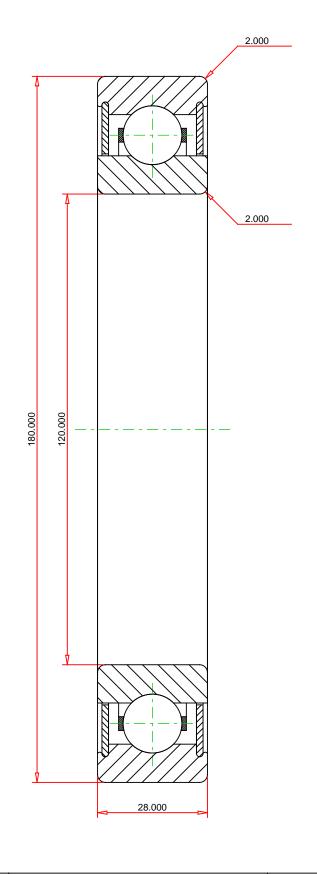

## <u>Specifications</u> | <u>Dimensions</u> | <u>Basic Load Ratings</u> | <u>Factors</u>

| Specifications – |              |               |  |  |  |
|------------------|--------------|---------------|--|--|--|
|                  | Clearance    | C0 (Normal)   |  |  |  |
|                  | Bore Size d  | 120.000 mm    |  |  |  |
|                  | Features     | Shields       |  |  |  |
|                  | Bearing Type | Standard DGBB |  |  |  |
|                  |              |               |  |  |  |
|                  | Weight       | 2.03 Kg       |  |  |  |

| Dimensions          |            | - ` |
|---------------------|------------|-----|
| Outside Diameter D  | 180.000 mm |     |
| utside Ring Width B | 28.000 mm  |     |

| Radius Rs min | 2.000 mm |
|---------------|----------|
|---------------|----------|